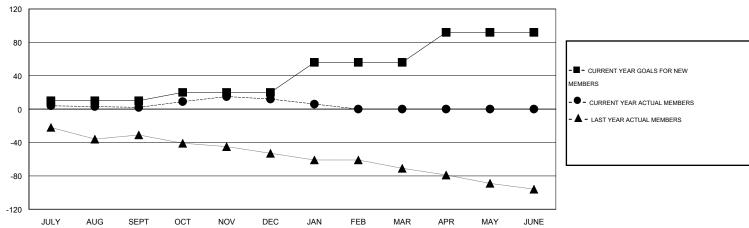

#### GOALS AND ACTUAL MEMBERS CUMULATIVE

| DROPPED CLUBS: 0  DROPPED MEMBERS |    | 42 CLUBS OF 69 ADDED 1 OR MORE NEW MEMBERS | GENDER DISTRIBUTION  MALE 1,046 (69.18%)  FEMALE 466 (30.82%) |    |  |
|-----------------------------------|----|--------------------------------------------|---------------------------------------------------------------|----|--|
| DECEASED                          | 11 | CLICK HERE FOR HEALTH                      | FAMILY LINUT MEMBERS                                          | 29 |  |
| CLUB CANCELLED 0                  |    | ASSESSMENT DATA                            | FAMILY UNIT MEMBERS                                           |    |  |
| OTHER                             | 72 |                                            | HEAD OF HOUSEHOLD                                             | 14 |  |
| TOTAL                             | 83 |                                            | NON-HEAD OF HOUSEHOLD                                         | 14 |  |